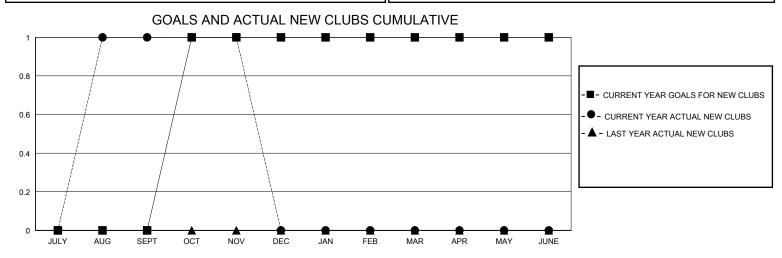

## District 201T1

GMT: LOCATION AUSTRALIA GMT CA

| •             |               |             |               |                       |                        |                         | •                                                  |  |
|---------------|---------------|-------------|---------------|-----------------------|------------------------|-------------------------|----------------------------------------------------|--|
|               | Club          | s           |               | Members               |                        |                         |                                                    |  |
|               | RESULTS FOR   | R 2023-2024 |               | RESULTS FOR 2023-2024 |                        |                         |                                                    |  |
| QUARTER       | NEW CLUB GOAL | NEW CLUBS   | DROPPED CLUBS | QUARTER MEME          | BER GROWTH NET<br>GOAL | MEMBER GROWTH<br>ACTUAL | DROPPED<br>MEMBERS ACTUAL<br>(including transfers) |  |
| JULY/AUG/SEPT | 0             | 1           | 1             | JULY/AUG/SEPT         | 45                     | 42                      | 35                                                 |  |
| OCT/NOV/DEC   | 1             | 0           | 0             | OCT/NOV/DEC           | 25                     | 20                      | 15                                                 |  |
| JAN/FEB/MAR   | 0             | 0           | 0             | JAN/FEB/MAR           | 45                     | 0                       | 0                                                  |  |
| APR/MAY/JUNE  | 0             | 0           | 0             | APR/MAY/JUNE          | 45                     | 0                       | 0                                                  |  |