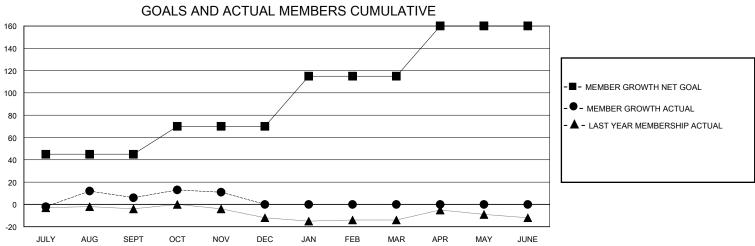

## District 201T1

GMT: LOCATION AUSTRALIA GMT CA

| •             |               |             |               |                       |                        |                         | •                                                  |  |
|---------------|---------------|-------------|---------------|-----------------------|------------------------|-------------------------|----------------------------------------------------|--|
|               | Club          | s           |               | Members               |                        |                         |                                                    |  |
|               | RESULTS FOR   | R 2023-2024 |               | RESULTS FOR 2023-2024 |                        |                         |                                                    |  |
| QUARTER       | NEW CLUB GOAL | NEW CLUBS   | DROPPED CLUBS | QUARTER MEME          | BER GROWTH NET<br>GOAL | MEMBER GROWTH<br>ACTUAL | DROPPED<br>MEMBERS ACTUAL<br>(including transfers) |  |
| JULY/AUG/SEPT | 0             | 1           | 1             | JULY/AUG/SEPT         | 45                     | 42                      | 35                                                 |  |
| OCT/NOV/DEC   | 1             | 0           | 0             | OCT/NOV/DEC           | 25                     | 20                      | 15                                                 |  |
| JAN/FEB/MAR   | 0             | 0           | 0             | JAN/FEB/MAR           | 45                     | 0                       | 0                                                  |  |
| APR/MAY/JUNE  | 0             | 0           | 0             | APR/MAY/JUNE          | 45                     | 0                       | 0                                                  |  |